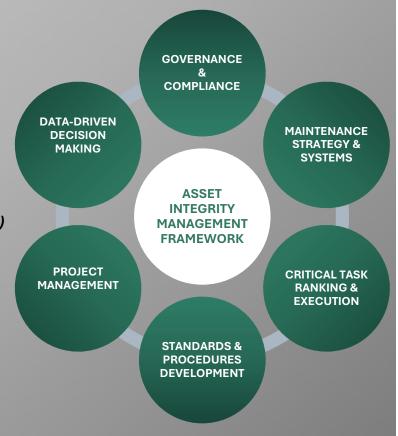

## **CORE SERVICES FOR MARITIME**

- Compliance & Advisory services
- OH&S Risk Assessments
- Asset Integrity Management
  - Hull Preservation Survey
- Critical Equipment Surveys
- OVID Surveys
- Dynamic Positioning (DP)
  - Failure Mode & Effects Analysis (FMEA)
  - Failure Mode, Effects, & Criticality Analysis (FMECA)
- Decarbonisation Roadmap & Strategy